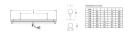

#### Physical data

| Colour        | White |
|---------------|-------|
| Height (mm)   | 74    |
| IK rating     | IK02  |
| IP rating     | IP20  |
| Lamp included | No    |
| Length (mm)   | 617   |
| Weight (kg)   | 1.358 |
| Width (mm)    | 51    |

#### **TECHNICAL DRAWINGS**